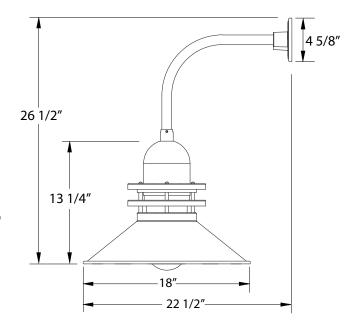

# **Product Dimensions:**

Width 18", Height 26 1/2", Depth 22 1/2", Canopy Dia. 4 5/8"