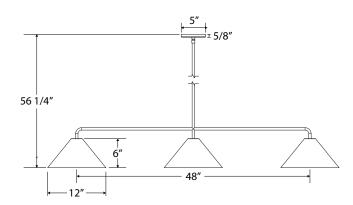

#### **Product Dimensions:**

Width 12", Shade Height 6", Length 60", Overall Height 56.25", Canopy 5" diameter